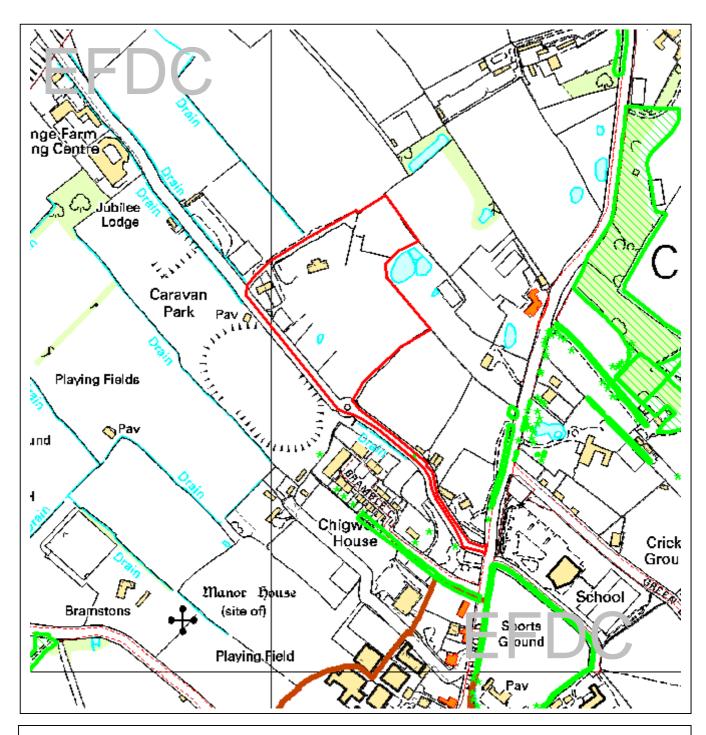

EFDC licence No.100018534

| Agenda Item<br>Number: | 6                                 |
|------------------------|-----------------------------------|
| Application Number:    | EPF/2430/07                       |
| Site Name:             | Grange Farm, High Road, Chigwell. |
| Scale of Plot:         | 1/5000                            |